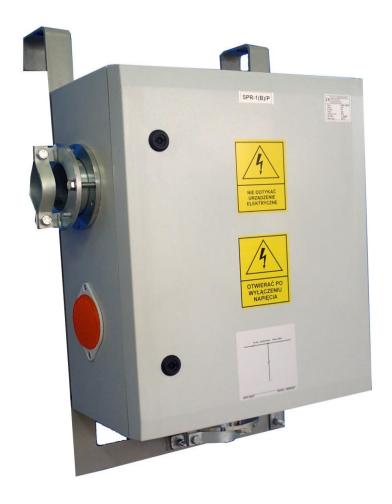

## Switchgear type SPR-1(B)/P

(housing made of plastic)

Switchgear type SPR-1(B)/P is an electrical device designed for use in the underground mining faces in non-explosive hazard conditions and on the ground in environment 2. Switchgear type SPR-1(B)/P is designed for connecting and branching-off mine 3-phase grid circuits with insulated star point of the transformer (IT system) for the grid rated voltage of 500V.

#### **CONSTRUCTION**

The housing of the switchgear is made of polycarbonate additionally reinforced with glass fiber.

Optionally, additional protection against mechanical damages is provided by a protective cage made of metal frame.

#### Parameters of housing – opinion nr OBAC/0256/TE/16:

- Material: polycarbonate additionally reinforced with glass fiber
- IP66
- Resistance against mechanical damages: IK 10
- Full electrical insulation
- Working Temperature: -10...40°C
- Fire-resistance rating: UL 94-5 VA (non-flammable, halogen-free non-toxic)